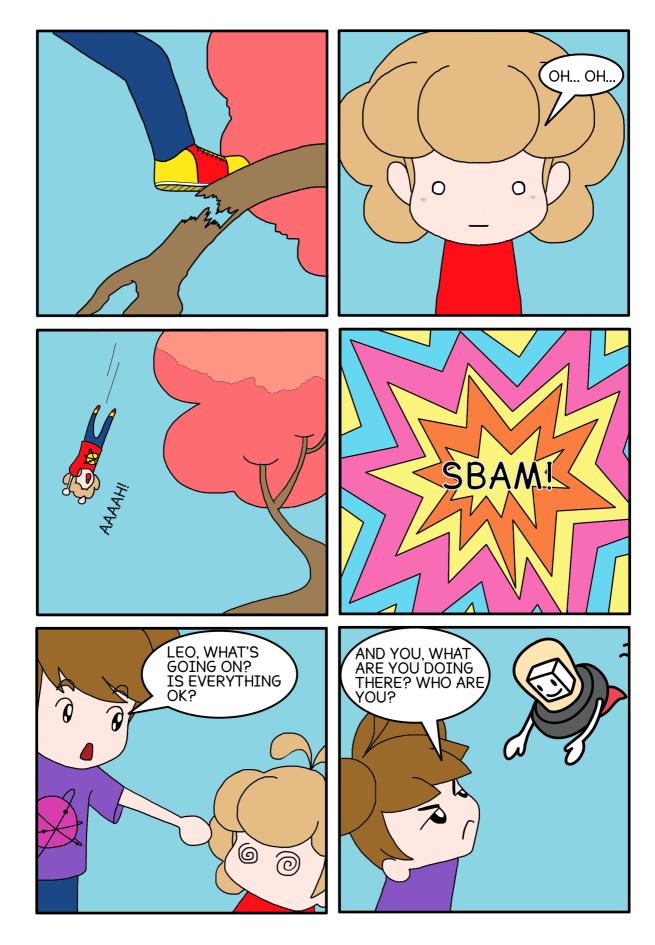

## LEO, ALICE AND THE UNEXPECTED X-RAY EVENT

WHO IS WAVING AT LEO? A NEW OR AN OLD FRIEND? FIRST, LET'S IDENTIFY HIS SHAPE LINKING THE SHADOW TO THE CORRECT IMAGE.

IT IS TIME TO LEARN WHO THE MYSTERIOUS CHARACTER IS. LET'S SOLVE THE ANAGRAMS AND COPY THE LETTERS IN THE COLOURED BLOCKS TO THE RIGHT: YOU WILL GET HIS NAME!

LEO, ALICE AND PHOTON BOY REACHED THE LABORATORY.
AS USUAL, THE LAB IS A LITTLE MESSY, SO OUR PROTAGONISTS DO NEED YOUR SUPPORT TO RESCUE THE NECESSARY EQUIPMENT TO CREATE A DEVICE THAT CAN HELP LEO!

LET'S IDENTIFY THE OBJECTS IN THE FOLLOWING PICTURE.