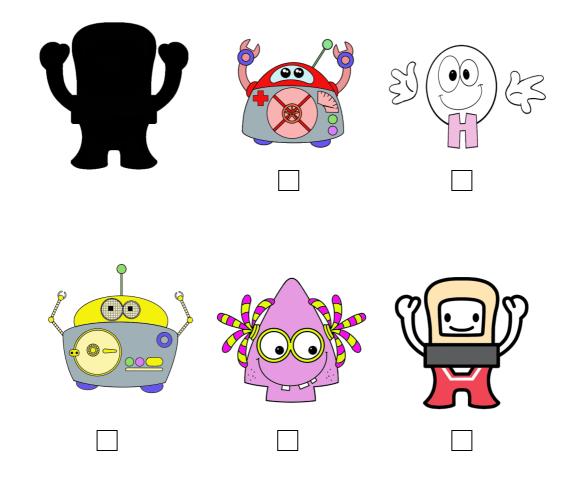

## LEO, ALICE AND THE UNEXPECTED X-RAY EVENT

WHO IS WAVING AT LEO? A NEW OR AN OLD FRIEND? FIRST, LET'S IDENTIFY HIS SHAPE LINKING THE SHADOW TO THE CORRECT IMAGE.

IT IS TIME TO LEARN WHO THE MYSTERIOUS CHARACTER IS. LET'S SOLVE THE ANAGRAMS AND COPY THE LETTERS IN THE COLOURED BLOCKS TO THE RIGHT: YOU WILL GET HIS NAME!

## Solved puzzles

(1) Linking the shadow to the correct image

(2) Solving the anagrams and get the name of the new friend

(3) Identifying the objects in the lab