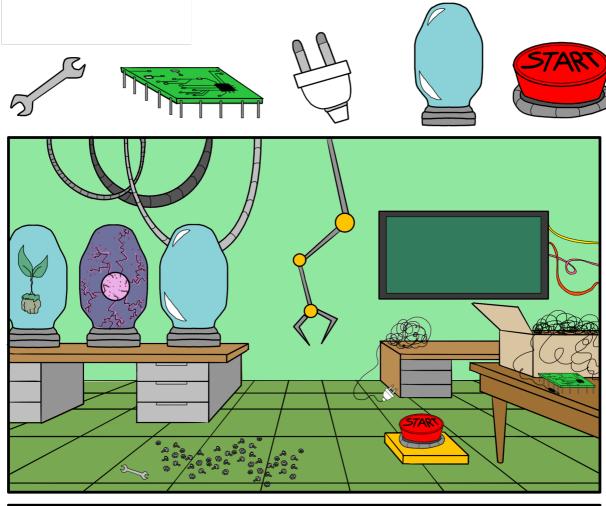

LEO, ALICE AND PHOTON BOY REACHED THE LABORATORY.
AS USUAL, THE LAB IS A LITTLE MESSY, SO OUR PROTAGONISTS DO NEED YOUR SUPPORT TO RESCUE THE NECESSARY EQUIPMENT TO CREATE A DEVICE THAT CAN HELP LEO!

LET'S IDENTIFY THE OBJECTS IN THE FOLLOWING PICTURE.

## Solved puzzles

(1) Linking the shadow to the correct image

(2) Solving the anagrams and get the name of the new friend

(3) Identifying the objects in the lab