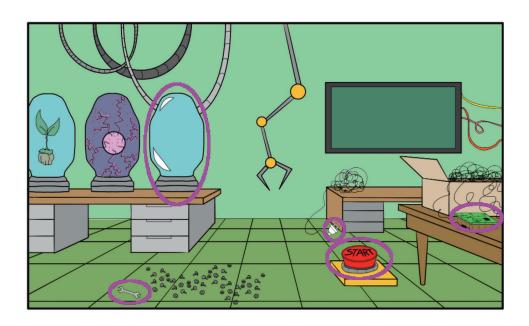

LEO, ALICE AND PHOTON BOY REACHED THE LABORATORY.
AS USUAL, THE LAB IS A LITTLE MESSY, SO OUR PROTAGONISTS DO NEED YOUR SUPPORT TO RESCUE THE NECESSARY EQUIPMENT TO CREATE A DEVICE THAT CAN HELP LEO!

LET'S IDENTIFY THE OBJECTS IN THE FOLLOWING PICTURE.